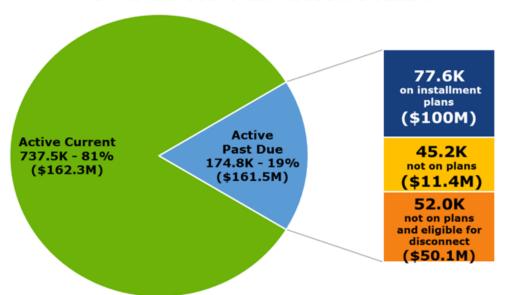

#### RECEIVABLES SNAPSHOT

\$58M

\$20M

213K Customer Accounts Past Due for \$200M

38K Inactive Accounts for \$39M

175K Active Accounts for \$161M

1,754 events
HELD IN 2022

50 events SCHEDULED IN JANUARY

201K \$183M RESIDENTIAL 12K \$17M COMMERCIAL

\$8M

23k
DISCONNECTS

2.2M

COLLECTION

NOTIFICATIONS

**# OF ACTIVE CUSTOMER ACCOUNTS 912.3K** 

We have 3
months of full
collection
activities with 2
months of
positive trends
for past due
accounts and
amounts.

## ACCOUNTS RECEIVABLE ALL CUSTOMERS

**# OF ACTIVE CUSTOMER ACCOUNTS 912.3K** 

We are focused on the 97.2k accounts (over \$60M) not currently on a plan for outreach, assistance, and ultimately disconnection, if needed.