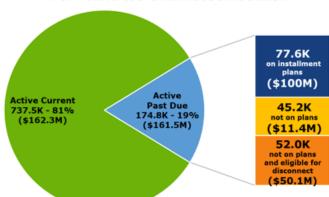

## ACCOUNTS RECEIVABLE ALL CUSTOMERS

**# OF ACTIVE CUSTOMER ACCOUNTS 912.3K** 

We are focused on the 97.2k accounts (over \$60M) not currently on a plan for outreach, assistance, and ultimately disconnection, if needed.

# INSTALLMENT PLANS RATE OF RETURN

Customers are able to maintain a 50% success rate on installment plans, the remaining accounts will need to re-establish a new plan or we will ultimately disconnect the service.

\*Data as of December 31,2022