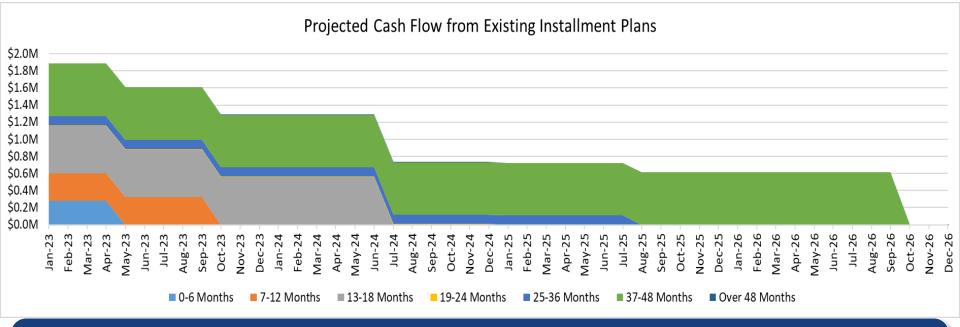

# INSTALLMENT PLANS RATE OF RETURN

Customers are able to maintain a 50% success rate on installment plans, the remaining accounts will need to re-establish a new plan or we will ultimately disconnect the service.

\*Data as of December 31,2022