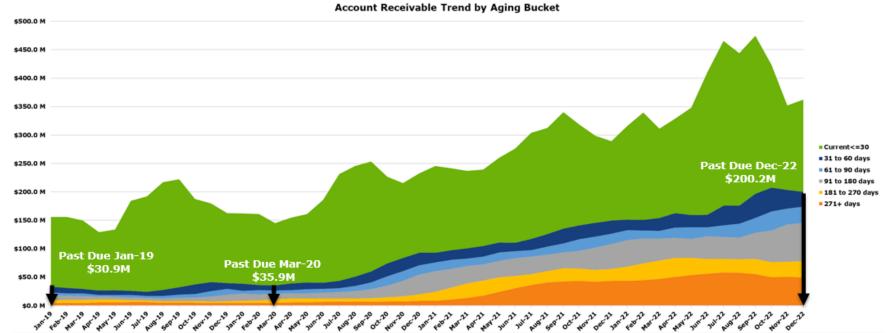

#### **RECEIVABLES TREND**

We are continuing our collection efforts with past due amounts trending positively for the second month in a row.